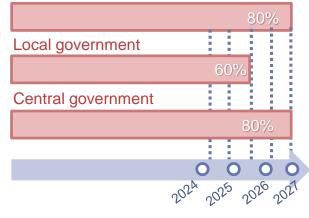

### **Thailand Green Public Procurement Plan 2024-2027**

#### Target of participating agencies