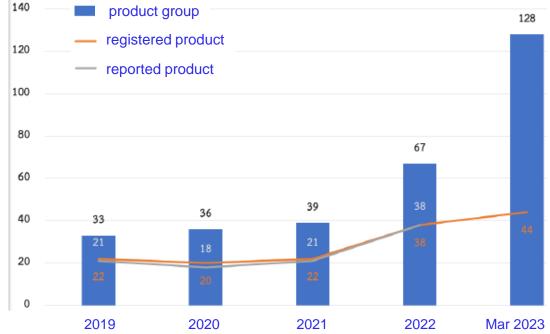

http://gp.pcd.go.th

As of November 2023

### Thailand Green Public Procurement Reported 2022