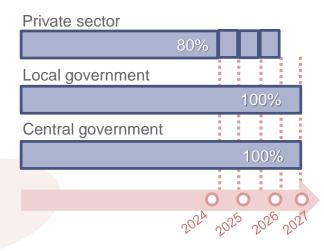

### **Thailand Green Public Procurement Plan 2024-2027**

#### Target of participating agencies

#### Target of purchasing value

#### Private sector