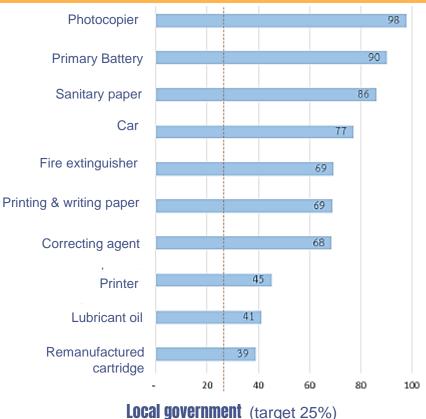

http://gp.pcd.go.th

As of November 2023

### Thailand Green Public Procurement Reported 2022