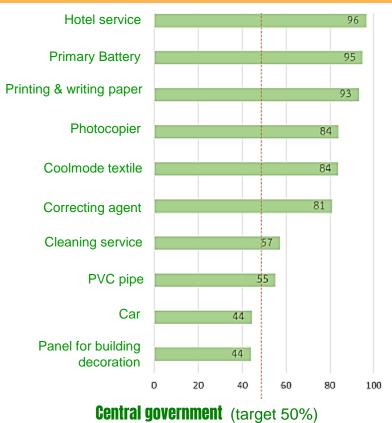

http://gp.pcd.go.th

As of November 2023

### Thailand Green Public Procurement Reported 2022